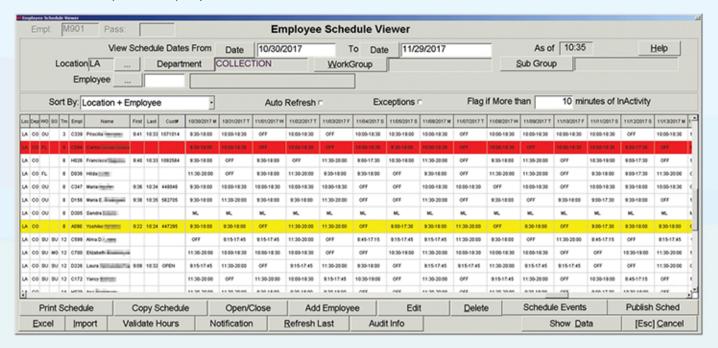

### Schedule your employees

Can Interface to Time and Attendance Systems for detailed analysis of work schedule.

ADVANTAGE

(323) 880-4960

Español (323) 880-4963