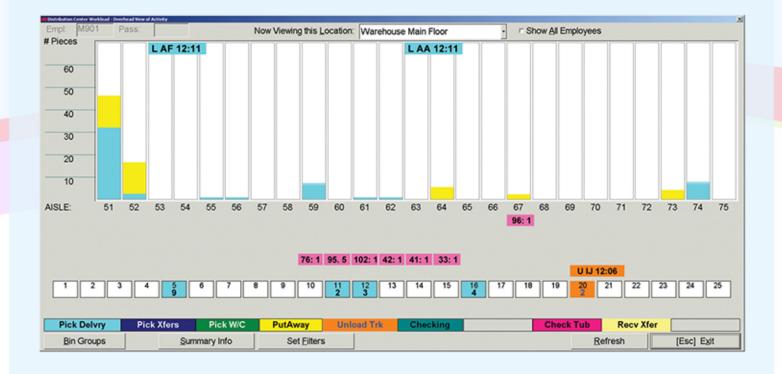

### **Distribution Center**

Task management

- RF Hand held scanning for receiving, picking, shipping
- Bar code carton labeling
- Receiving and put-away guidance
- Picking and packing
- Interleaving Maximizes your DC employee productivity
- Store transfer tracking
- Cross Docking
- Truck delivery scheduling and tracking
- Interface to Dispatch Track
- **Physical Inventory**
- Visual on-screen management (sample below)