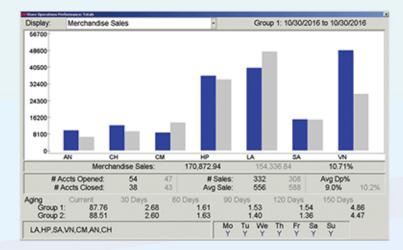

Merchandise Assortment Planning Merchandise Management Purchase orders – by Email or Fax Automatic Replenishment Merchandise and Buying reports Vendor Management Best Selling reporting Worst Selling Reporting Profit Analysis