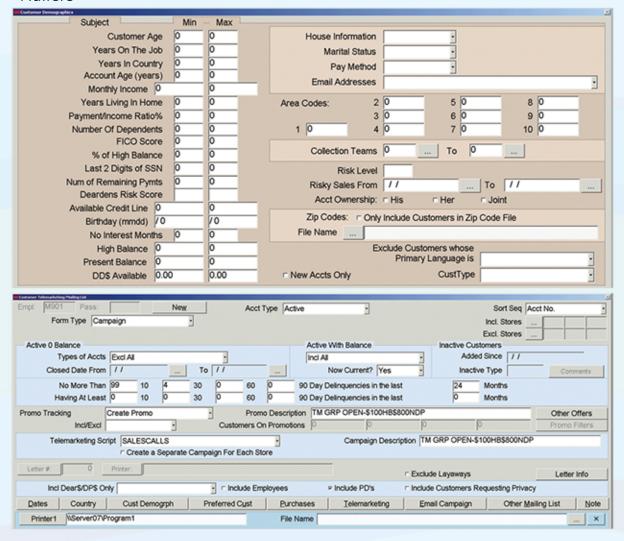

### Marketing

Flexible marketing lists based on demographics, payment or purchase history, etc.

- Promotional Analysis
- Email Campaigns
- Mailers