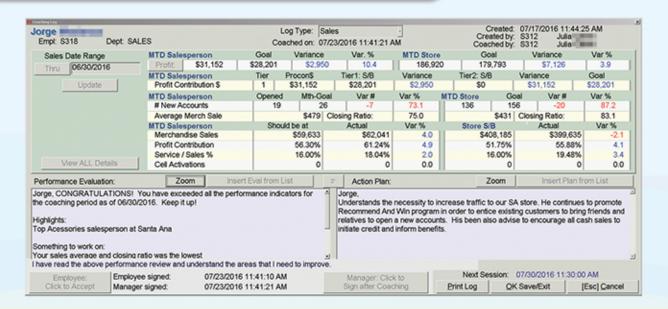

|            | 6 22.00             |              |          |
|                     |                  |                   |                         |                                    |                 |          |                    |               |                       |           |           |                      |                    |            |                     |              |          |
|                     | *** TOTALS ***   |                   |                         | 107                                | 107 \$76,17     |          | \$71               | 20.46%        |                       |           | 21.14%    | -0.68                | 3%                 | 6.44%      |                     |              |          |

# **Integrated Sales Coaching System**



# **Flexible Sales Commission System**





(323) 880-4960

Español

(323)880-4963