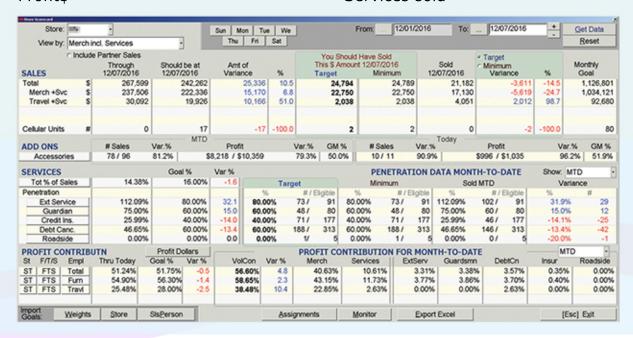

#### **Sales Staff Management and Goals**

Daily, Monthly, Annual sales goals measurement and notifications

- Sales
- Profit\$

- Accessories sales
- Services sold