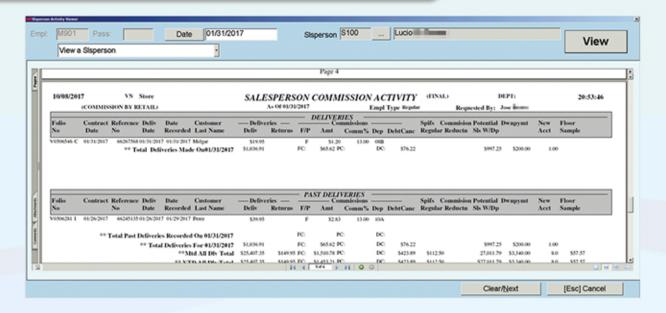

|          |
|                     |                  |                   |                         |                                    |                 |          |                    |               |                       |           |           |                      |                    |            |                     |              |          |
|                     | *** TOTALS ***   |                   |                         | 107                                | 107 \$76,17     |          | \$71               | 20.46%        |                       |           | 21.14%    | -0.68                | 3%                 | 6.44%      |                     |              |          |

# **Integrated Sales Coaching System**



# **Flexible Sales Commission System**





(323) 880-4960

Español

(323)880-4963